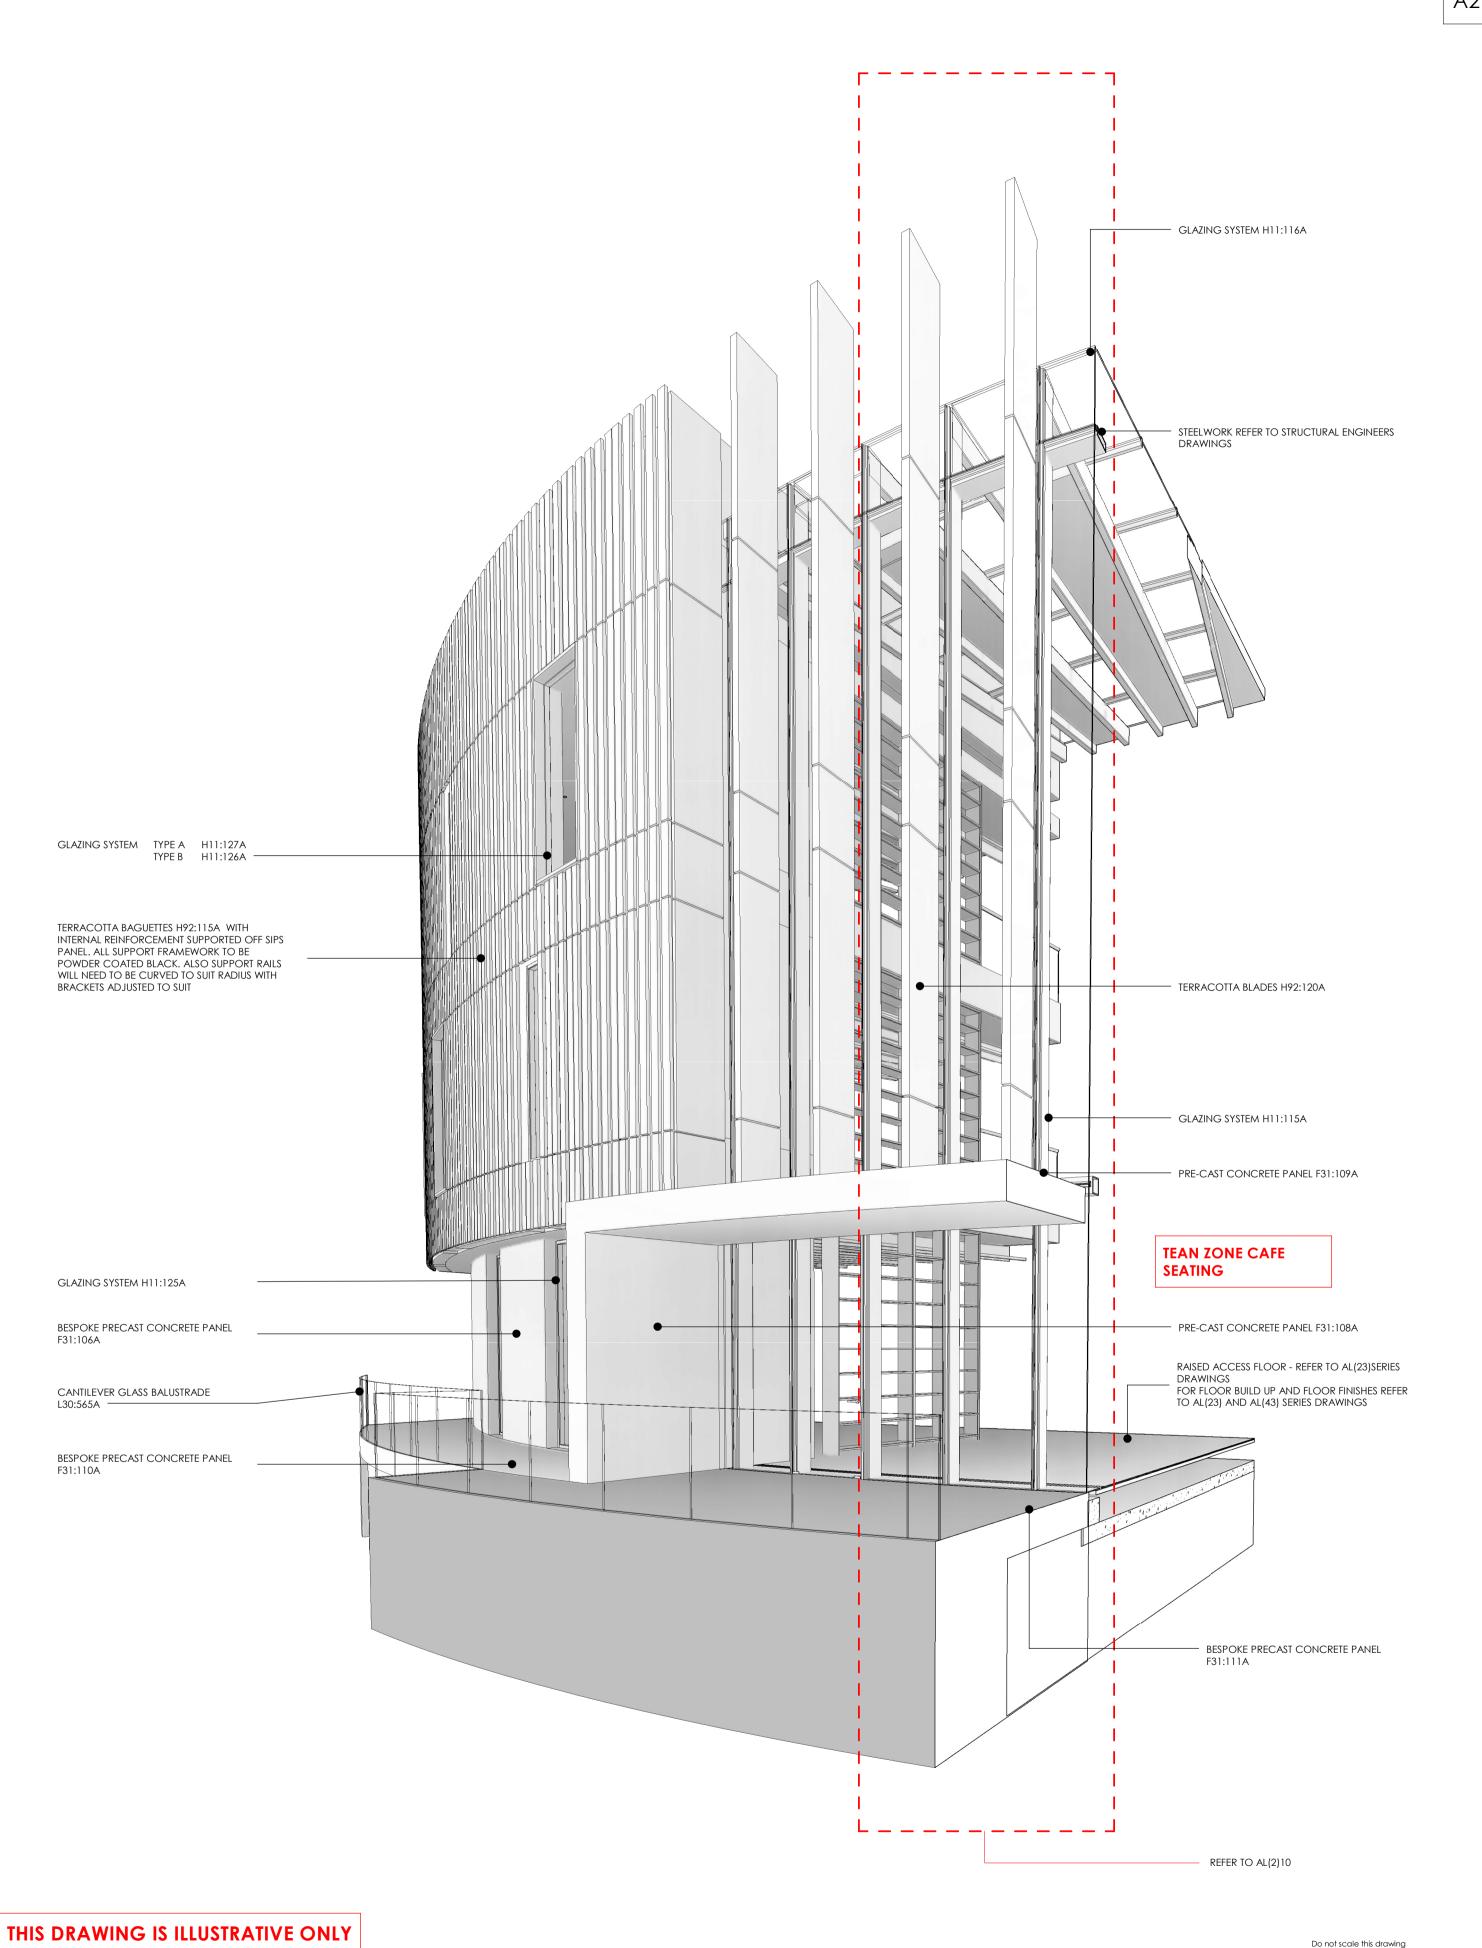

Do not scale this drawing
Do not derive dimensions from digital media

| Rev | Date     | Revision Notes                                     | Drawn by | Checked | Drawing status: CONSTRUCTION                                                                                             |                                                            | Job No:<br>3067 | Drawing No: AL(2) 103 |                                  | Rev:                                                      |                                |     |
|-----|----------|----------------------------------------------------|----------|---------|--------------------------------------------------------------------------------------------------------------------------|------------------------------------------------------------|-----------------|-----------------------|----------------------------------|-----------------------------------------------------------|--------------------------------|-----|
|     | 31/10/14 | DRAWING ISSUED FOR TENDER                          |          |         |                                                                                                                          | CONTROCTION                                                |                 | 0007                  | , (2) 100                        |                                                           | ' \                            |     |
| Α   | 22/05/15 | NOTE ADDED, DRAWING STATUS UPDATED TO CONSTRUCTION | RJ       | MB      | Job Title:                                                                                                               | SOUTH SHIELDS NEW CENTRAL LIBRARY AND DIGITAL MEDIA CENTRE |                 |                       | © Drawing & Design Copyright of: |                                                           |                                |     |
|     | 22/05/15 | DRAWING ISSUED FOR CONSTRUCTION                    |          |         |                                                                                                                          |                                                            |                 |                       |                                  |                                                           | FaulknerBrowns<br>Dobson House | LLP |
|     |          |                                                    |          |         | Drawing Title:  3D VIEW LENS / CAFE TERRACE AND HALO CANOPY INTERFACE 02  Date: Scale: Drawn By: Checked By: 29/10/14 NH |                                                            |                 | HALO                  |                                  | ARCHITECTS  Northumbria Killingworth Newcastle u NE12 6QW |                                | ,   |
|     |          |                                                    |          |         |                                                                                                                          |                                                            |                 |                       | T+44(0)191<br>F+44(0)191         |                                                           |                                |     |